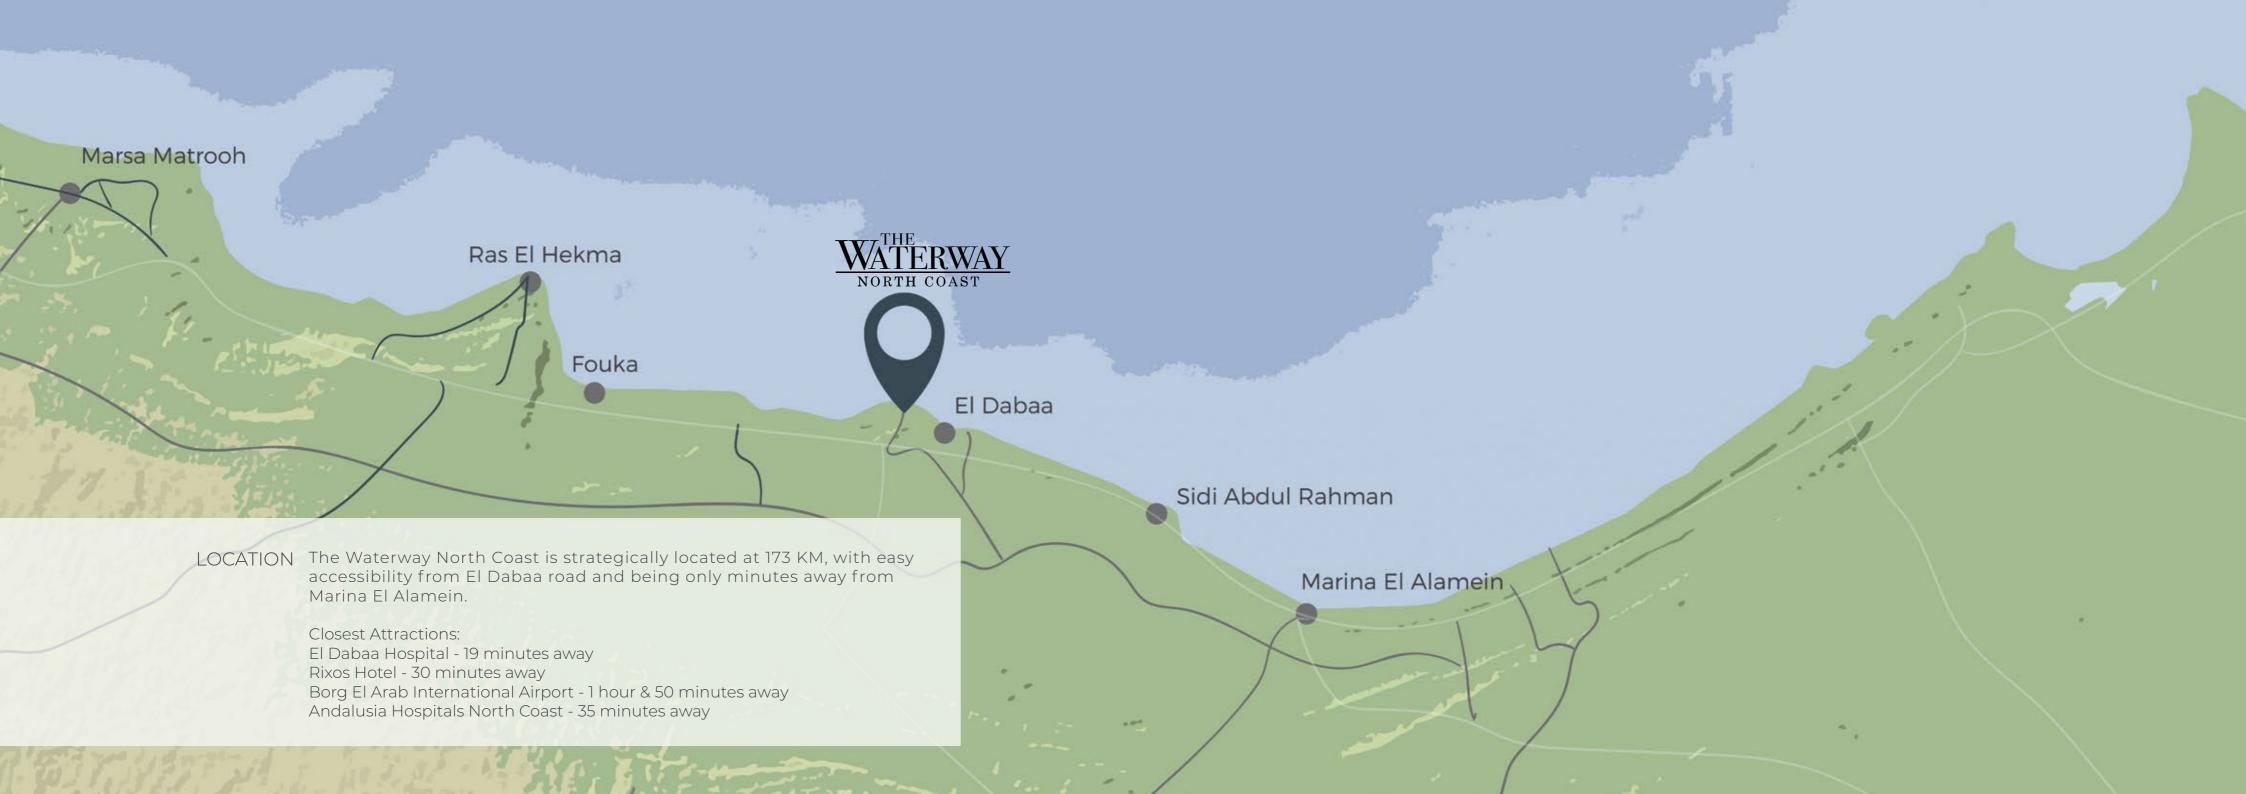

It's for those who need their space.

MASTER PLAN Spread over 57 acres with a depth of 630m, all 402 homes at The Waterway North Coast are overlooking a calm waveless sea and a 429m wide and 200m deep white, rockless sandy beach.