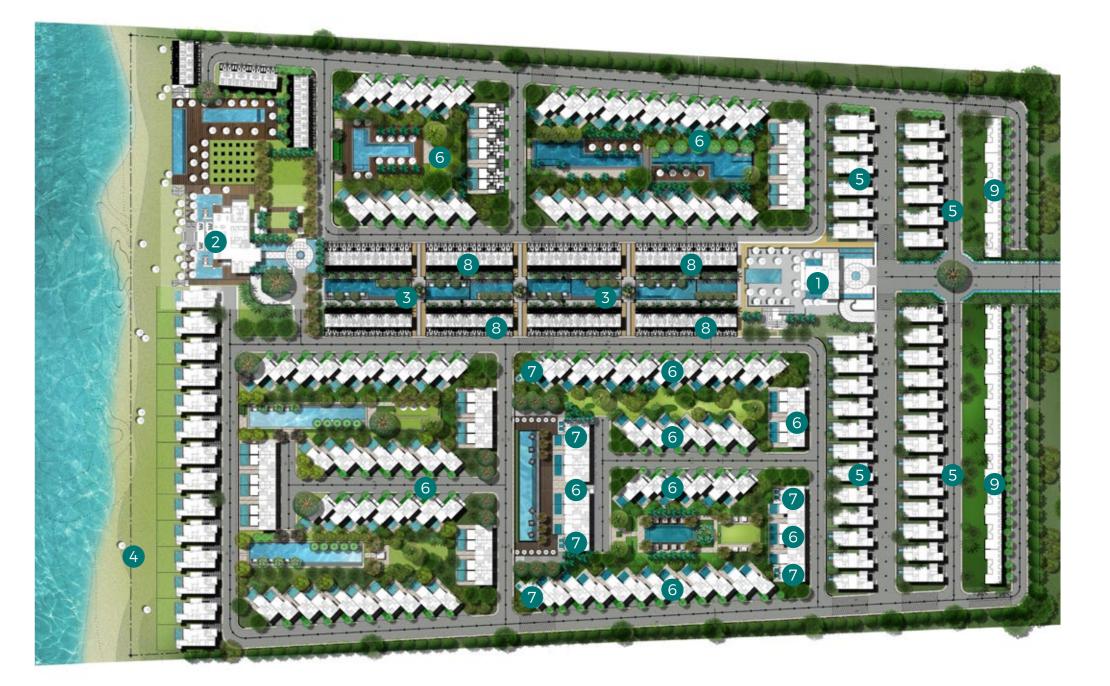

It's for those who need their space.

MASTER PLAN Spread over 57 acres with a depth of 630m, all 402 homes at The Waterway North Coast are overlooking a calm waveless sea and a 429m wide and 200m deep white, rockless sandy beach.

> The offered units vary in sizes and types: Seafront Villas, Standalone Villas, Twinhouses, Townhouses and Mini Townhouses.

All units are built on elevations so that all homes have a sea view and enjoy the bliss of a pure white sandy beach and a waveless sea letting you really enjoy your own space.

1. Main Clubhouse 5. Standalone Villas 9. Sea View Chalet

2. Beach Clubhouse 6. Twinhouses 3. Infinity Pools 7. Townhouses

4. Seafront Villa 8. Mini Townhouses

This Masterplan is an artist impression, actual product may vary.